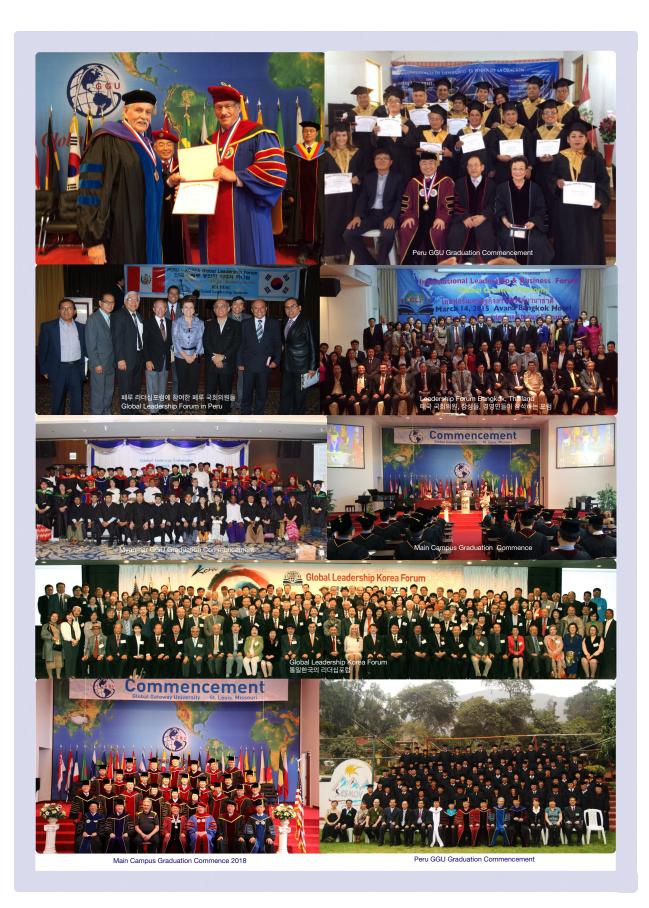

# **GGU VISION!**

GGU (Global Gateway University) is an international missionary institution under direct management of the IEA (International Evangelical Association approved by the U.S. federal government) with International Education Cooperation(IEC), Midwest University and Global Leadership Institute(GLI).

- · GGU mission is to discover and train missionaries and to nurture local ministers and Christian leaders in the mission field to promote Christianity around the world.
- GGU signs MOU with institutions and school including local mission schools as teaching sites, shares all the processes, information, and IEA's mission philosophy, and operates joint degree programs flexibly.
- GGU graduates are qualified to be ministers, preachers or missionaries by the IEA and can do missionary work, pastoral works, educations, and services.