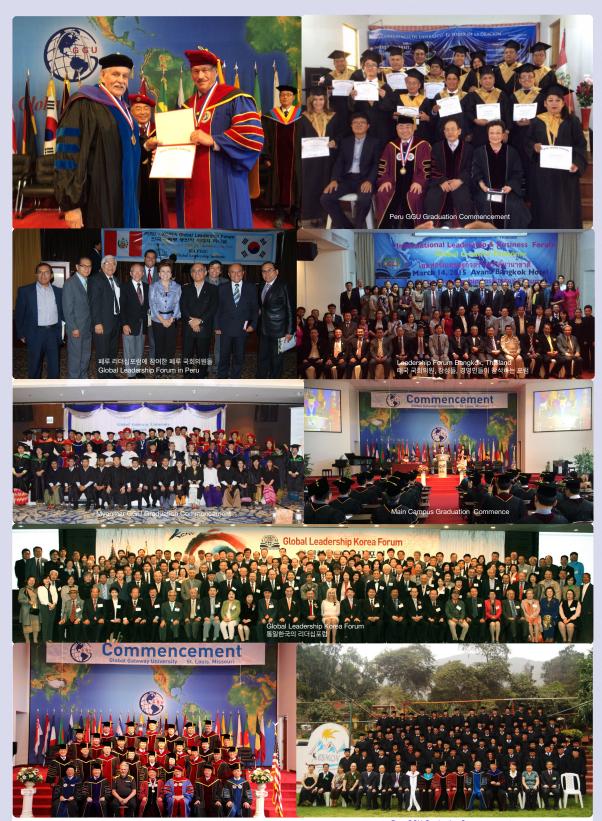

## 현지인의 수업료는 각나라 경제수준에 따라 적용된다.

Registration fees Note: To receive special rate for global applicants, Please contact us The special rate will apply to individuals based on each country's GNP

Main Campus Graduation Commence 2018

Peru GGU Graduation Commencement

## **GGU VISION !**

GGU (Global Gateway University) is an international missionary institution under direct management of the IEA (International Evangelical Association approved by the U.S. federal government) with International Education Cooperation(IEC), Midwest University and Global Leadership Institute(GLI).

- GGU mission is to discover and train missionaries and to nurture local ministers and Christian leaders in the mission field to promote Christianity around the world.
- GGU signs MOU with institutions and school including local mission schools as teaching sites, shares all the processes, information, and IEA's mission philosophy, and operates joint degree programs flexibly.
- GGU graduates are qualified to be ministers, preachers or missionaries by the IEA and can do missionary work, pastoral works, educations, and services.