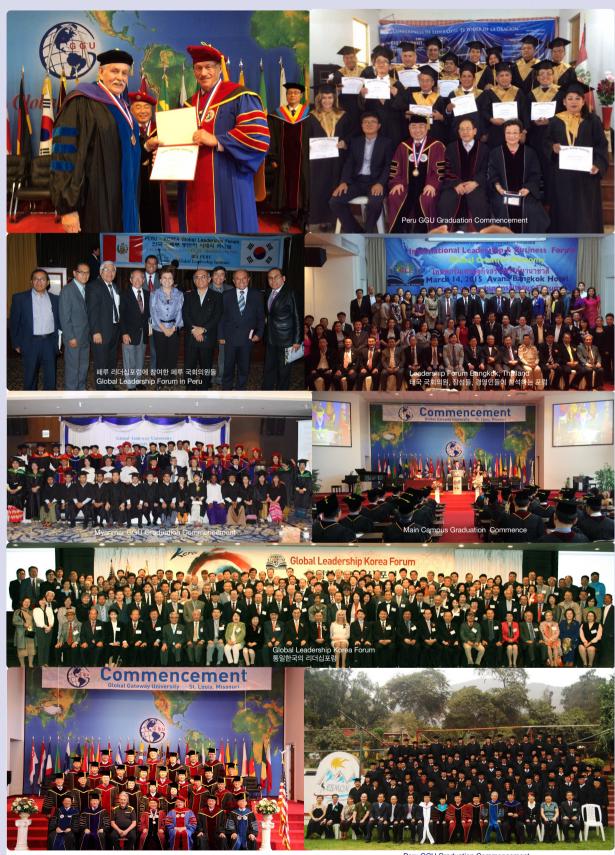

## 현지인의 수업료는 각나라 경제수준에 따라 적용된다.

Registration fees

Note: To receive special rate for global applicants, Please contact us The special rate will apply to individuals based on each country's GNP

Peru GGU Graduation Commencement